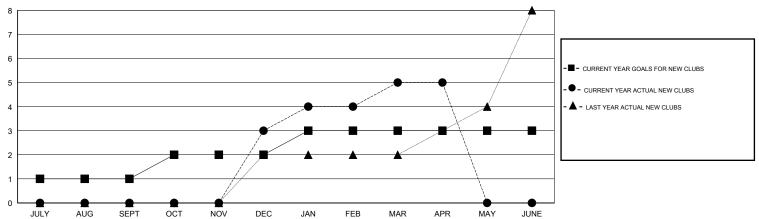

## MONTHLY MEMBERSHIP PROGRESS REPORT

District 318 D

Results as of: 4/30/2015

GMT: Mahesh Pasqual LOCATION INDIA GMT CA 6

|                          |                  | Clubs     |                  |                  |         |
|--------------------------|------------------|-----------|------------------|------------------|---------|
| RESULTS FOR 2014-2015    |                  |           |                  |                  |         |
| QUARTER                  | NEW CLUB<br>GOAL | NEW CLUBS | DROPPED<br>CLUBS | NET<br>GAIN/LOSS | QUARTI  |
| JULY/AUG/SEPT            | 1                | 0         | 2                | -2               | JULY/AU |
| OCT/NOV/DEC  JAN/FEB/MAR | 1<br>1           | 3<br>2    | 1<br>2           | 2                | OCT/NO\ |
| APR/MAY/JUNE             | 0                | 0         | 0                | 0                | APR/MAY |

## GOALS AND ACTUAL NEW CLUBS CUMULATIVE

| - ■ - CURRENT YEAR GOALS FOR NE | W |
|---------------------------------|---|
| MEMBERS                         |   |

- CURRENT YEAR ACTUAL MEMBERS

- A - LAST YEAR ACTUAL MEMBERS