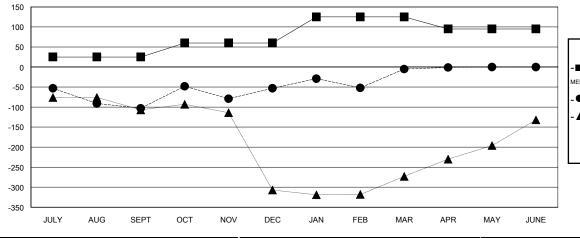

|                          |                    | Members                             |                    |                  |  |  |
|--------------------------|--------------------|-------------------------------------|--------------------|------------------|--|--|
| RESULTS FOR 2014-2015    |                    |                                     |                    |                  |  |  |
| QUARTER                  | NEW MEMBER<br>GOAL | CHARTER AND<br>NEW MEMBERS<br>ADDED | DROPPED<br>MEMBERS | NET<br>GAIN/LOSS |  |  |
| JULY/AUG/SEPT            | 25                 | 69                                  | 172                | -103             |  |  |
| OCT/NOV/DEC  JAN/FEB/MAR | 35<br>65           | 214<br>111                          | 164<br>63          | 50<br>48         |  |  |
| APR/MAY/JUNE             | -30                | 39                                  | 35                 | 4                |  |  |

## GOALS AND ACTUAL NEW CLUBS CUMULATIVE

| - ■ - CURRENT YEAR GOALS FOR NE | W |
|---------------------------------|---|
| MEMBERS                         |   |

- CURRENT YEAR ACTUAL MEMBERS

- A - LAST YEAR ACTUAL MEMBERS